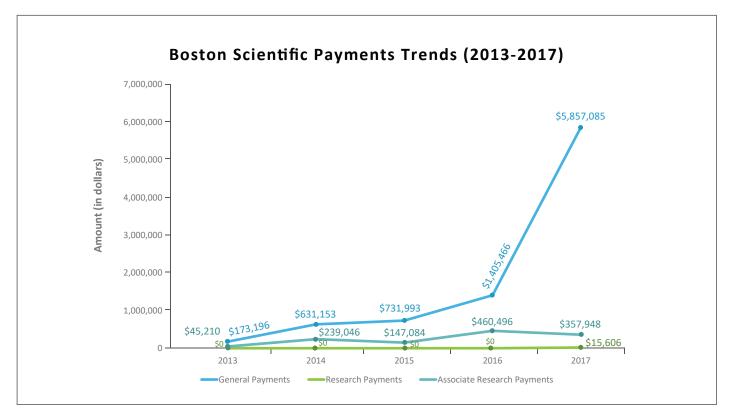

### **Boston Scientific Industry Payments Trends**

Boston Scientific, a global medical technology leader, manufactures medical devices used in interventional medical specialties, including interventional radiology, interventional cardiology, peripheral interventions, neuromodulation, neurovascular intervention, electrophysiology, cardiac surgery, vascular surgery, endoscopy, oncology, urology and gynecology.

Boston Scientific spent \$5,857,085 on 1,950 Oncology experts(General Payments).

Boston Scientific has spent \$4.4mn as Royalty Fee on 4 Oncology experts in 2017.

In 2017, Boston Scientific has significantly increased General Payments spends on Oncology experts.