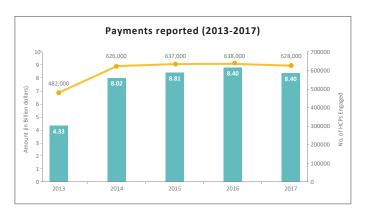

Life Sciences companies payments trends (2013-2017)

In 2017, Life Sciences companies spent \$8.40 billion on 628,000 HCPs.

25% (\$2 Billion) of the overall Payments was made to 7.6% (44,390) Oncology experts in 2017.