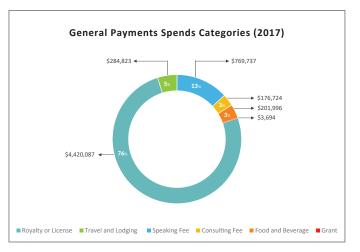

Boston Scientific spent \$5,857,085 on 1,950 Oncology experts(General Payments).

Boston Scientific has spent \$4.4mn as Royalty Fee on 4 Oncology experts in 2017.

In 2017, Boston Scientific has significantly increased General Payments spends on Oncology experts.