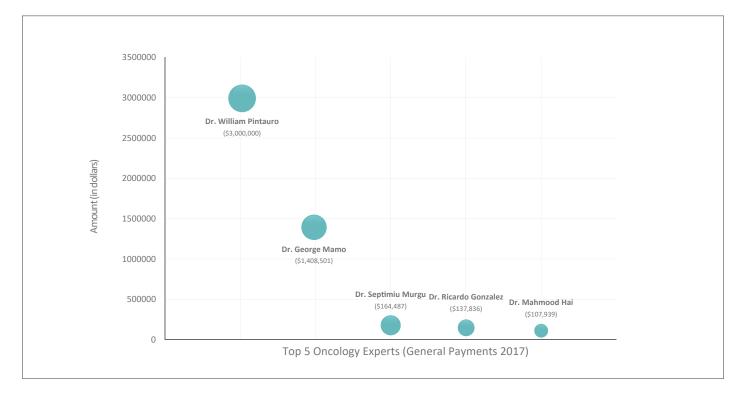

#### Boston Scientific - Top 5 Oncology Experts (General Payments 2017)

Aissel Technologies specializes in cutting-edge medical Thought Leader solutions. konectar, our KOL Management Platform has the most innovative features built using robust technologies for data analytics and reporting, sophisticated algorithms using machine learning for client-specific KOL identification. With a really cool user interface, users can Discover, Profile and Engage the right medical experts with konectar.