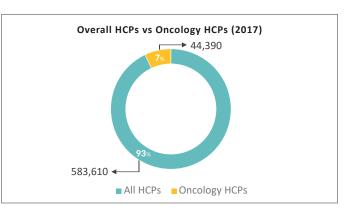

Life Sciences companies payments trends (2013-2017)

In 2017, Life Sciences companies spent \$8.40 billion on 628,000 HCPs.

25% (\$2 Billion) of the overall Payments was made to 7.6% (44,390) Oncology experts in 2017.