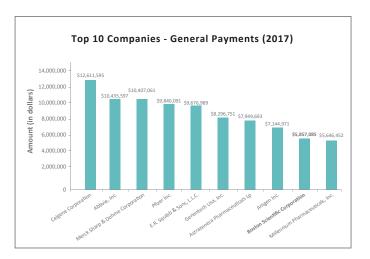

requires certain manufacturers and group purchasing organizations (GPOs) to disclose any physician ownership or investment interests held in those companies.



Life Sciences companies payments trends (2013-2017)

In 2017, Life Sciences companies spent \$8.40 billion on 628,000 HCPs.



25% (\$2 Billion) of the overall Payments was made to 7.6% (44,390) Oncology experts in 2017.



### **Boston Scientific Industry Payments Trends**

Boston Scientific, a global medical technology leader, manufactures medical devices used in interventional medical specialties, including interventional radiology, interventional cardiology, peripheral interventions, neuromodulation, neurovascular intervention, electrophysiology, cardiac surgery, vascular surgery, endoscopy, oncology, urology and gynecology.



Boston Scientific spent \$5,857,085 on 1,950 Oncology experts(General Payments).



Boston Scientific has spent \$4.4mn as Royalty Fee on 4 Oncology experts in 2017.



In 2017, Boston Scientific has significantly increased General Payments spends on Oncology experts.

### Boston Scientific - HCP Engagements Payments Trends (2017)





Geo Location & Network of Top 20 Oncology Experts Engaged by Boston Scientific 2017

Professional Network and Geo locations of Top 20 Oncology experts engaged by Boston Scientific (General Payments 2017). The network is based on co-authorship, research activities, speaking engagements and organizations of Oncology Experts.

#### Boston Scientific - Oncology Experts' Experience and Engagement by Payment Types





#### Boston Scientific - Payments across En