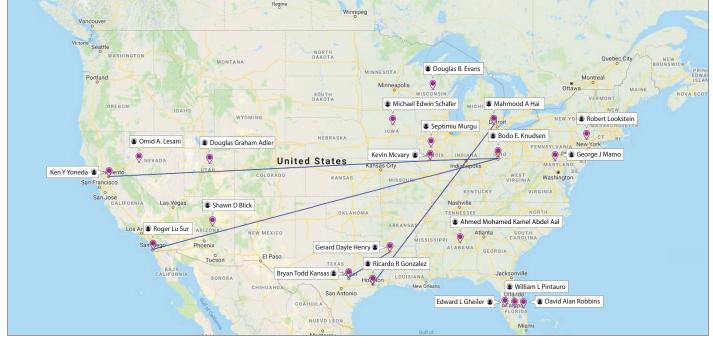

### Boston Scientific - HCP Engagements Payments Trends (2017)

Geo Location & Network of Top 20 Oncology Experts Engaged by Boston Scientific 2017

Professional Network and Geo locations of Top 20 Oncology experts engaged by Boston Scientific (General Payments 2017). The network is based on co-authorship, research activities, speaking engagements and organizations of Oncology Experts.