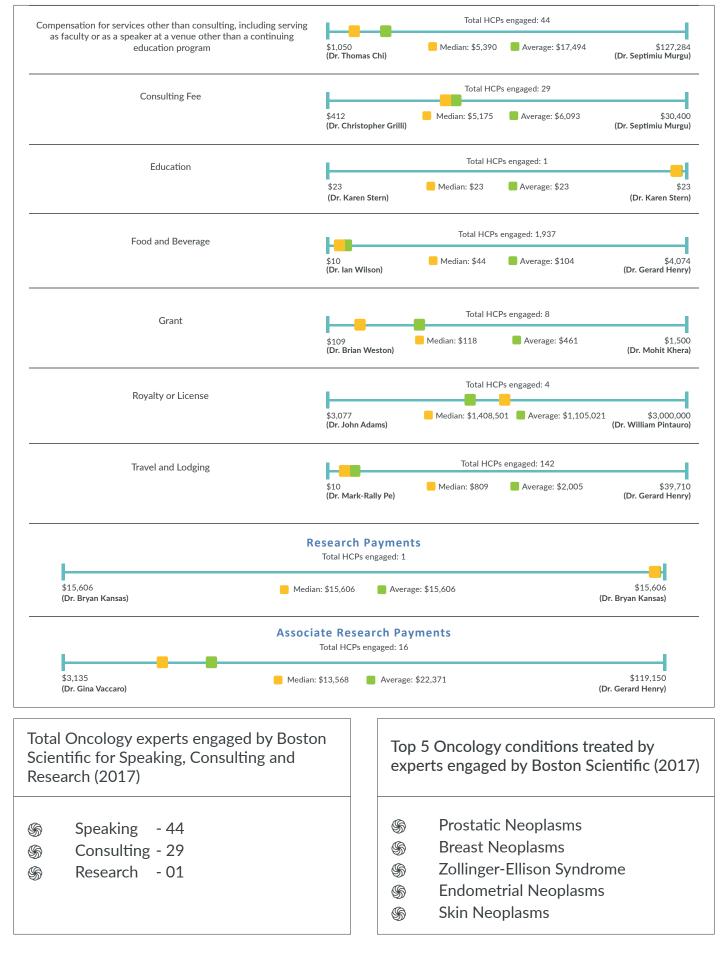

nt \$5,857,085 on 1,950 Oncology experts(General Payments).



Boston Scientific has spent \$4.4mn as Royalty Fee on 4 Oncology experts in 2017.



In 2017, Boston Scientific has significantly increased General Payments spends on Oncology experts.

### Boston Scientific - HCP Engagements Payments Trends (2017)





Geo Location & Network of Top 20 Oncology Experts Engaged by Boston Scientific 2017

Professional Network and Geo locations of Top 20 Oncology experts engaged by Boston Scientific (General Payments 2017). The network is based on co-authorship, research activities, speaking engagements and organizations of Oncology Experts.

#### Boston Scientific - Oncology Experts' Experience and Engagement by Payment Types





#### Boston Scientific - Payments across Engagement Types (2017)





## **Competitor View of HCP Engagement**

Top 20 Oncology experts engaged by Boston Scientific and their competitors (General Payments 2017)

| No. | HCP Name                                       |                                  |                                   |   | Companies                          |          |                                 |                             |   |
|-----|------------------------------------------------|----------------------------------|-----------------------------------|---|------------------------------------|----------|---------------------------------|-----------------------------|---|
| 1   | Dr. William L Pintauro<br>(Florida)            | Boston Scientific<br>\$3,000,000 | <b>Abbvie</b><br>\$107            | ŧ | Astellas Pharma<br>\$46