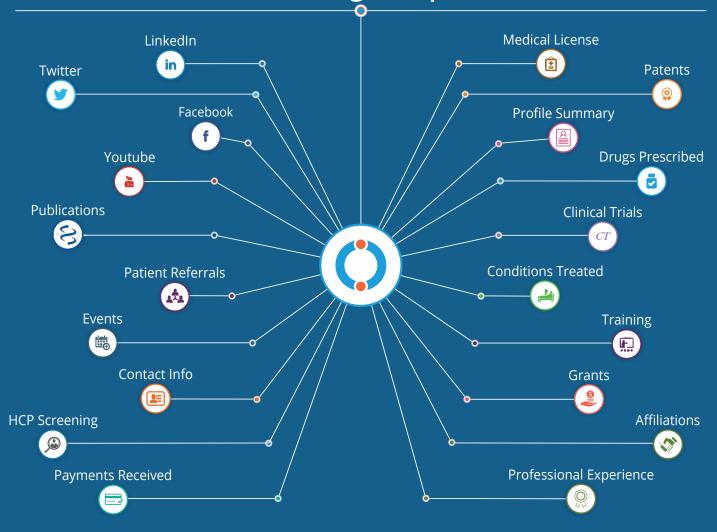

## **Find Newer Oncology Experts**

konectar Oncology Platform gives you access to over 70,000 Oncology Experts curated from millions of data points.

The Platform empowers you with rich data that is accurately curated and provides intelligence on speaking engagements, affiliations, publishing & research activities, industry payments details, grants, patents, referrals, drugs prescribed, top disease conditions, influencer network and many more.