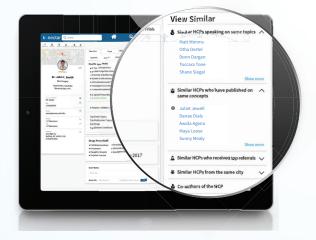

#### **HCP Referral Networks**

Discover Oncology HCP network maps up to three degree of connections, based on patient referral data. You can identify influential HCPs, and Top Prescribers in Oncology.

#### **Discover HCP Trends**

Discover Trends identifies emerging influencers and rising stars by tracking KOL activity over a period of time, expanding the horizon of KOLs to connect with for your planned initiatives.