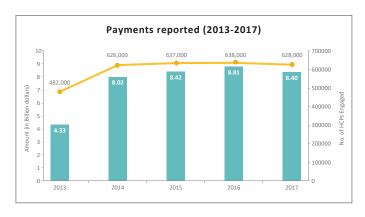

Life Sciences companies payments trends (2013-2017)

In 2017, Life Sciences companies spent \$8.40 billion on 628,000 HCPs.

25% (\$2 Billion) of the overall Payments was made to 7.6% (44,390) Oncology experts in 2017.