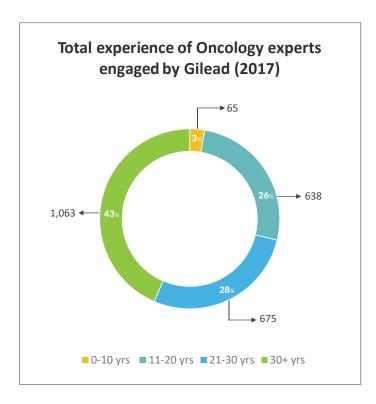

dical need. Gilead's portfolio of products and pipeline of investigational drugs includes treatments for HIV/AIDS, liver diseases, cancer, inflammatory and respiratory diseases, and cardiovascular conditions.

#### Gilead - HCP Engagements Payments Trends (2017)



Gilead spent \$2,466,516 on 2,417 Oncology experts (General Payments).



Gilead has spent \$1.2mn as Speaking Fee on 84 Oncology experts in 2017.





#### Geo Location & Network of Top 20 Oncology Experts Engaged by Gilead 2017



Professional Network and Geo locations of Top 20 Oncology experts engaged by Gilead (General Payments 2017). The network is based on co-authorship, research activities, speaking engagements and organizations of Oncology Experts.

Gilead - Oncology Experts' Experience and Engagement by Payment Types







#### Gilead - Payments across Engagement Types (2017)





- S Consulting 181
- Speaking 84

# Top 5 Oncology conditions treated by experts engaged by Gilead (2017)

- Breast Neoplasms
- Skin Neoplasms
- S Ovarian Neoplasms
- S Chronic Leukemia
- S Endometrial Neoplasms



## **Competitor View of HCP Engagement**

Top 20 Oncology experts engaged by Gilead and their competitors (General Payments 2017)

= Paid more than Gilead = Paid less than Gilead

| No. | HCP Name                                         |                            |                             |          | Companies                      |   |                               |                                |    |
|-----|--------------------------------------------------|----------------------------|-----------------