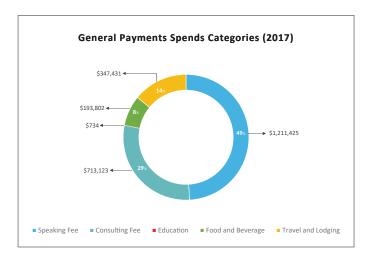

#### Gilead - HCP Engagements Payments Trends (2017)

Gilead spent \$2,466,516 on 2,417 Oncology experts (General Payments).

Gilead has spent \$1.2mn as Speaking Fee on 84 Oncology experts in 2017.