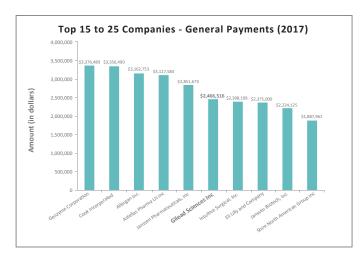

up purchasing organizations (GPOs) to disclose any physician ownership or investment interests held in those companies.

Life Sciences companies payments trends (2013-2017)



In 2017, Life Sciences companies spent \$8.40 billion on 628,000 HCPs.



25% (\$2 Billion) of the overall Payments was made to 7.6% (44,390) Oncology experts in 2017.



#### **Gilead Industry Payments Trends**

Gilead Sciences is a research-based biopharmaceutical company that discovers, develops and commercializes innovative medicines in areas of unmet medical need. Gilead's portfolio of products and pipeline of investigational drugs includes treatments for HIV/AIDS, liver diseases, cancer, inflammatory and respiratory diseases, and cardiovascular conditions.

#### Gilead - HCP Engagements Payments Trends (2017)



Gilead spent \$2,466,516 on 2,417 Oncology experts (General Payments).



Gilead has spent \$1.2mn as Speaking Fee on 84 Oncology experts in 2017.





#### Geo Location & Network of Top 20 Oncology Experts Engaged by Gilead 2017



Professional Network and Geo locations of Top 20 Oncology experts engaged by Gilead (General Payments 2017). The network is based on co-authorship, research activities, speaking engagements and organizations of Oncology Experts.

Gilead - Oncology Experts' Experience and Engagement by Payment Types







#### Gilead - Payments across Engagement Types (2017)





- S Consulting 181
- Speaking 84

# Top 5 Oncology conditions treated by experts engaged by Gilead (2017)

- Breast Neoplasms
- Skin Neoplasms
- S Ovarian Neoplasms
- S Chronic Leukemia
- S Endometri