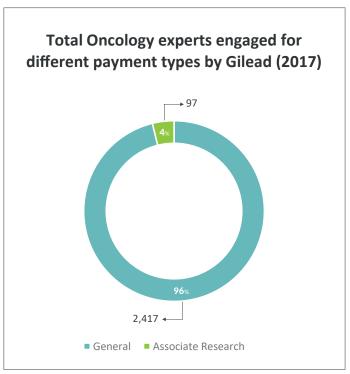

#### Gilead - HCP Engagements Payments Trends (2017)

Gilead spent \$2,466,516 on 2,417 Oncology experts (General Payments).

Gilead has spent \$1.2mn as Speaking Fee on 84 Oncology experts in 2017.

Gilead - Oncology Experts' Experience and Engagement by Payment Types