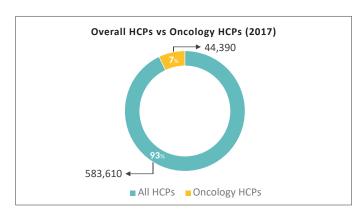

Life Sciences companies payments trends (2013-2017)

In 2017, Life Sciences companies spent \$8.40 billion on 628,000 HCPs.

25% (\$2 Billion) of the overall Payments was made to 7.6% (44,390) Oncology experts in 2017.