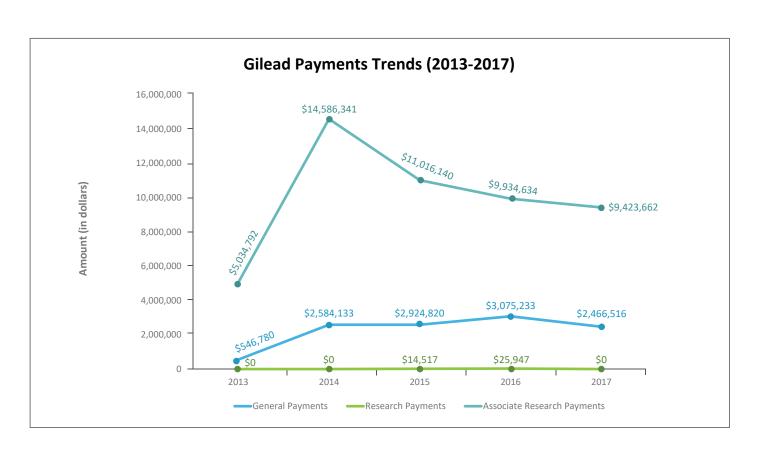

#### **Gilead Industry Payments Trends**

Gilead Sciences is a research-based biopharmaceutical company that discovers, develops and commercializes innovative medicines in areas of unmet medical need. Gilead's portfolio of products and pipeline of investigational drugs includes treatments for HIV/AIDS, liver diseases, cancer, inflammatory and respiratory diseases, and cardiovascular conditions.

#### Gilead - HCP Engagements Payments Trends (2017)

Gilead spent \$2,466,516 on 2,417 Oncology experts (General Payments).

Gilead has spent \$1.2mn as Speaking Fee on 84 Oncology experts in 2017.