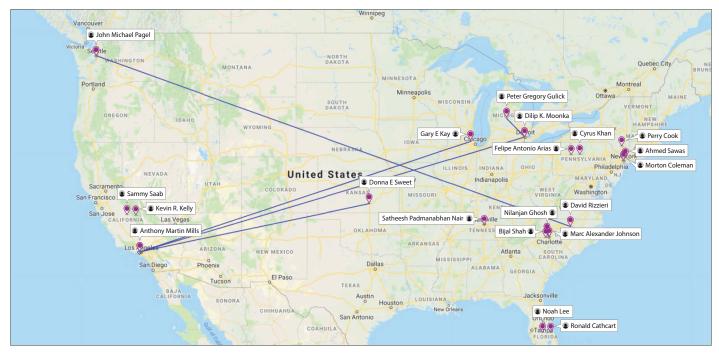

#### Geo Location & Network of Top 20 Oncology Experts Engaged by Gilead 2017

Professional Network and Geo locations of Top 20 Oncology experts engaged by Gilead (General Payments 2017). The network is based on co-authorship, research activities, speaking engagements and organizations of Oncology Experts.